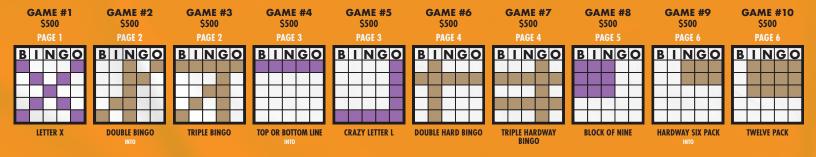

# **WARM-UP SESSION**

### EACH SUPER BINGO PLAYER RECEIVES THE FOLLOWING:

One 6-on pack for each day of Super Bingo • 2 Daubers • Free Drinks all sessions • Free Boxed lunch both sessions

SMOKE FREE ROOM • Seating requests available upon booking. View our Super Bingo seating